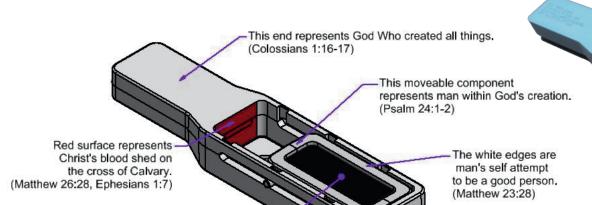

The black is the secret sin in a person's life. (Isaiah 64:6, Matthew 15:18-19, Romans 3:10)

- Play with it on mass transit systems in view of the public.
- Carry it in your pocket (but keep it away from cards with magnetic strips, i.e. room keys, credit cards, etc.)
- Put it on your refridgerator when not in use as a reminder of the great commission,
   Matthew 28:16-20
- Always be prepared to give a reason for the hope you have in Christ! 1 Peter 3:15
- Have fun with and enjoy the tool.